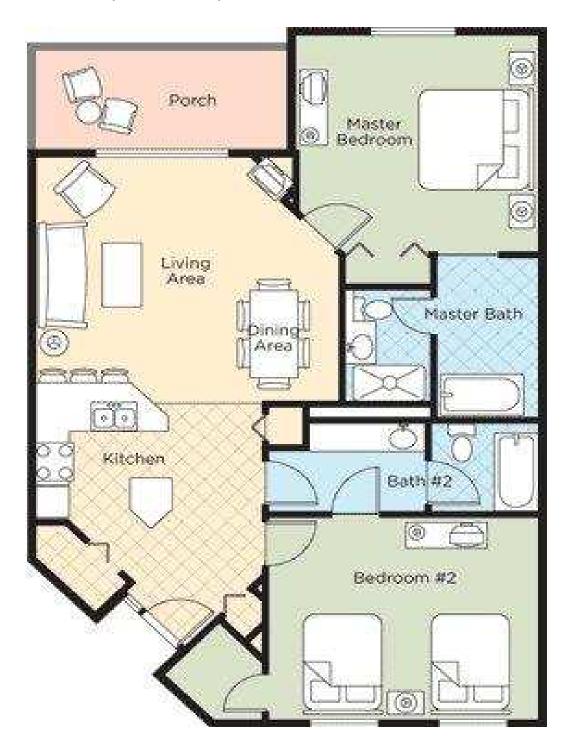

Reservations have been made for accommodations for the first 30 people to RSVP. Two bedroom deluxe condominiums or one bedroom lock-offs (A-side and B-side). All contain full kitchens and laundry facilities. Room choice on first come first serve basis.

See attached floor plans. Price = donations to E.W. and Pam Godt. Branson Regional Airport (Code BKG) is 11 miles from the "Meadows"

Event Schedule:

| Friday 23   | Arrive & check-in 14:00-15:00                                                                           |
|-------------|---------------------------------------------------------------------------------------------------------|
|             | 15:00-18:00 Outlet shopping, golf, or go-karts, etc.                                                    |
|             | 18:00-20:00 Dinner on own or in small groups (prices vary)                                              |
| Saturday 24 | Breakfast on own (time varies)                                                                          |
|             | 9:00-10:30 Tour Mt. Pleasant Winery                                                                     |
|             | 11:00-13:00 BBQ Lunch at the Meadows (E.W. & Pam will cook)<br>And birthday party for Eric Godt (56yrs) |
|             | Price = \$10 per person                                                                                 |
|             | 14:00-16:00 visit with the Glen Godt family reunion at Still Waters Resort                              |
|             | The Meadows are 10 miles from Still Waters Resort.                                                      |
|             | See at <u>http://www.stillwatersresort.com</u>                                                          |
|             | 16:00-18:00 Water parks or other entertainment (prices vary)                                            |
|             | 18:00-20:00 Dinner on own or in small groups (prices vary)                                              |
|             | 20:00- ???? Theaters, music, comedy, and variety shows (prices vary)                                    |
| Sunday 25   | Breakfast on own (time varies)                                                                          |
| -           | 9:00-11:00 Visit and share family info at the Meadows                                                   |
|             | 11:00-13:00 Lunch on own or in small groups (price varies)                                              |
|             | 14:00-16:00 Ride the "ducks" see <u>http://www.explorebranson.com</u><br>Or                             |
|             | Golf at Pointe Royale Golf Course see <u>http://www.explorebranson.com</u>                              |
|             | 14:00-18:00                                                                                             |
|             | 18:00-20:00 Dinner on own or in small groups (prices vary)                                              |
| Monday      | Check-out by 10:00                                                                                      |