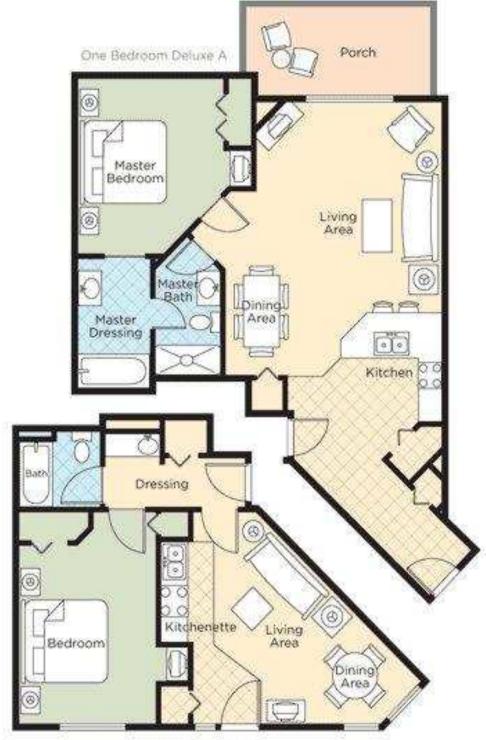

Reservations have been made for accommodations for the first 30 people to RSVP. Two bedroom deluxe condominiums or one bedroom lock-offs (A-side and B-side). All contain full kitchens and laundry facilities. Room choice on first come first serve basis.

See attached floor plans. Price = donations to E.W. and Pam Godt. Branson Regional Airport (Code BKG) is 11 miles from the "Meadows"

Event Schedule:

| Friday 23   | Arrive & check-in 14:00-15:00                                                                           |
|-------------|---------------------------------------------------------------------------------------------------------|
|             | 15:00-18:00 Outlet shopping, golf, or go-karts, etc.                                                    |
|             | 18:00-20:00 Dinner on own or in small groups (prices vary)                                              |
| Saturday 24 | Breakfast on own (time varies)                                                                          |
|             | 9:00-10:30 Tour Mt. Pleasant Winery                                                                     |
|             | 11:00-13:00 BBQ Lunch at the Meadows (E.W. & Pam will cook)<br>And birthday party for Eric Godt (56yrs) |
|             | Price = \$10 per person                                                                                 |
|             | 14:00-16:00 visit with the Glen Godt family reunion at Still Waters Resort                              |
|             | The Meadows are 10 miles from Still Waters Resort.                                                      |
|             | See at <u>http://www.stillwatersresort.com</u>                                                          |
|             | 16:00-18:00 Water parks or other entertainment (prices vary)                                            |
|             | 18:00-20:00 Dinner on own or in small groups (prices vary)                                              |
|             | 20:00- ???? Theaters, music, comedy, and variety shows (prices vary)                                    |
| Sunday 25   | Breakfast on own (time varies)                                                                          |
| -           | 9:00-11:00 Visit and share family info at the Meadows                                                   |
|             | 11:00-13:00 Lunch on own or in small groups (price varies)                                              |
|             | 14:00-16:00 Ride the "ducks" see <u>http://www.explorebranson.com</u><br>Or                             |
|             | Golf at Pointe Royale Golf Course see <u>http://www.explorebranson.com</u>                              |
|             | 14:00-18:00                                                                                             |
|             | 18:00-20:00 Dinner on own or in small groups (prices vary)                                              |
| Monday      | Check-out by 10:00                                                                                      |

## Godt family reunion July 23-25, 2010

One Bedroom Suite B